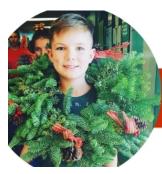

## Hanging Greenery Bough

Approx. height: 28-32" & width:

\$35.00

**Indoor Tropical Planter** 

Containers vary. Approx: 10-12" by 4-8"

Holiday Wreath