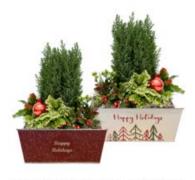

## **Outdoor Greenery Arrangement**

Approx. 24" diameter

Approx. height: 30-36" & width: 16-20"

\$35.00

\$35.00

\$45.00

Orders must be placed through <u>Student Quick Pay</u> by 12:00 noon on November 21, 2022. Delivery to the school will be December 6<sup>th</sup>, with pick up after school on December 6 & 7.